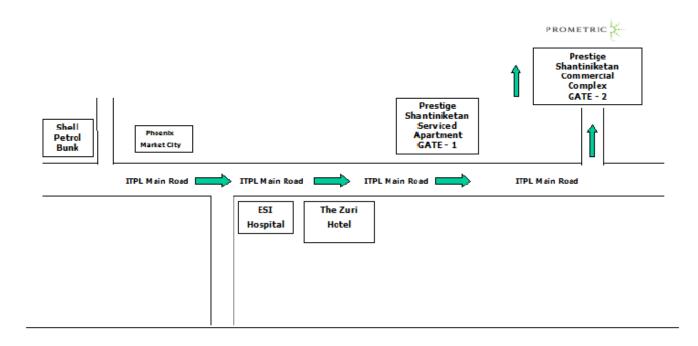

## **Route Direction**

- Reach Krishnarajapuram railway station, outer ring road (11.2 Km to Prestige Shantiniketan Commercial Complex).
- Head Towards ITPL Road
- Proceed on ITPL main road, and then take a left when you find Biz Bazaar on the right hand side of the road.
- Take a left turn and follow the road, on the right hand side we will find Prestige Shantiniketan serviced apartment.
- > Prometric Testing Center is located on the right hand side. Tower B 3<sup>rd</sup> Floor